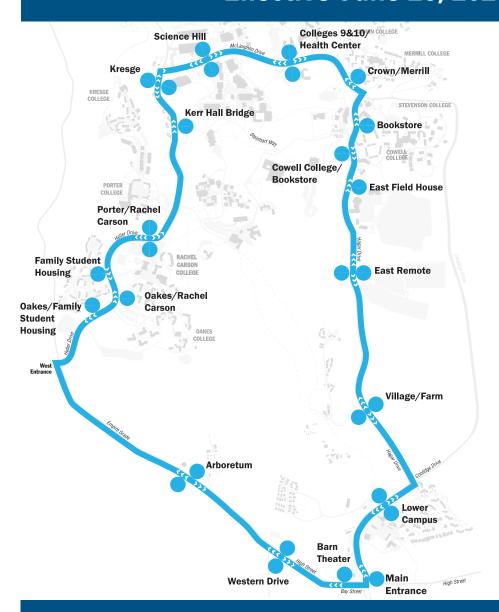

## UC Santa Cruz Shuttle Schedule Summer 2023 Effective June 26, 2023 through September 1, 2023

One full loop of campus takes approximately 20 minutes in ideal conditions.

Campus Loop - Counterclockwise (East to West) Departs from Main Entrance Monday–Friday

## **Every 10-20 Minutes**

## 7:30 a.m. to 10:00 p.m.

Last departure at 9:40 p.m.

Campus Loop - Clockwise (West to East) Departs from Barn Theater Monday–Friday

## **Every 10-20 Minutes**

7:30 a.m. to 10:10 p.m.

Last departure at 9:50 p.m.

Night Upper Campus Suspended During Summer

Schedule is subject to change without notification due to driver shortage, inclement weather, traffic hazards, or other special circumstances Note: Some shuttle stops are served in only one direction