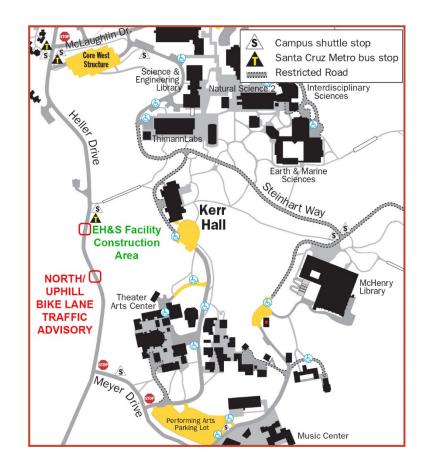

## **TRAFFIC ADVISORY – BIKE LANE**

LOCATION(S): Heller Drive, Northbound Bike Lane (Environmental Health & Safety Facility – New Construction, Project Number: 4101)

CONSTRUCTION ACTIVITY:

-Pave driveway to new facility, this extends into Heller Drive at two locations and will impact the north/ uphill bike lane.

SCHEDULED DATE(S): Tuesday, March 10 through Friday, March 20, 2020

SCHEDULED TIME(S): 8:00am - 4:00pm

REQUESTED BY: Andrea Hilderman, Associate Architect

CELL: 831-588-6134

TODAY'S DATE: 3/9/2020

Please notify all units and/ or departments in your building or area that will be affected by this work. Thank-you for your cooperation.