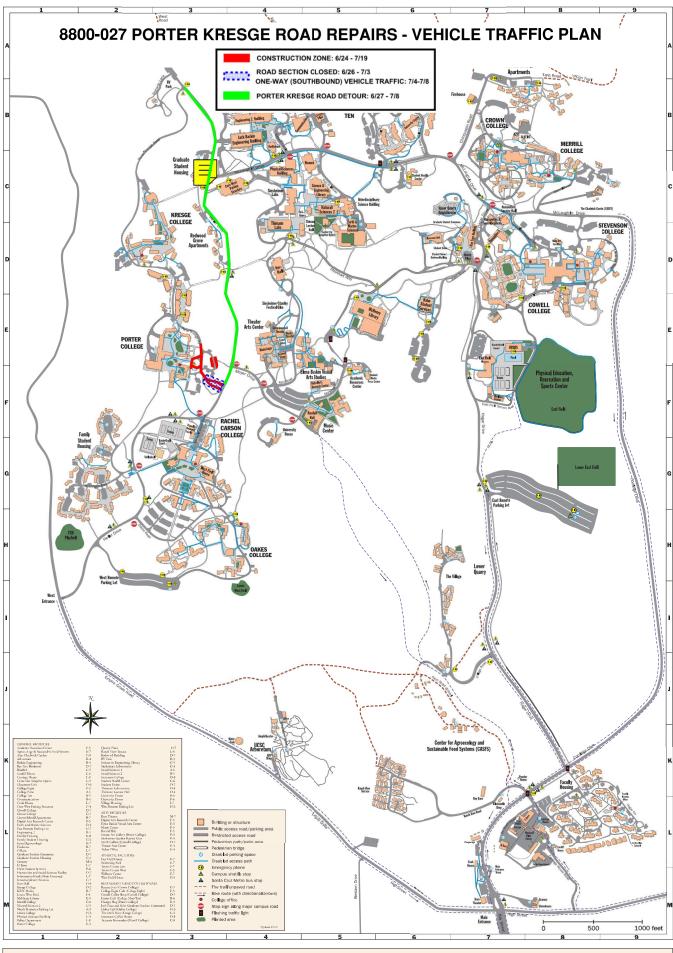

LOCATION SANTA CRUZ, CA

HORZ: 1"=20'

8800-027

70 WILLOW ROAD ITE 250 EASANTON, CA 94588 5-396-7700 5-396-7799 (FAX)

ENGINEERS / SURVEYORS /

PORTER-KRESGE ROAD REPAIRS

AND

PLAN

PLAN STRIPING

DESIGNED

LOCATION SANTA CRUZ, CA

HORZ: 1"=20'

8800-027

70 WILLOW ROAD TE 250 EASANTON, CA 94588 5-396-7700 5-396-7799 (FAX)

YORS / PLANNERS

PORTER-KRESGE ROAD REPAIRS