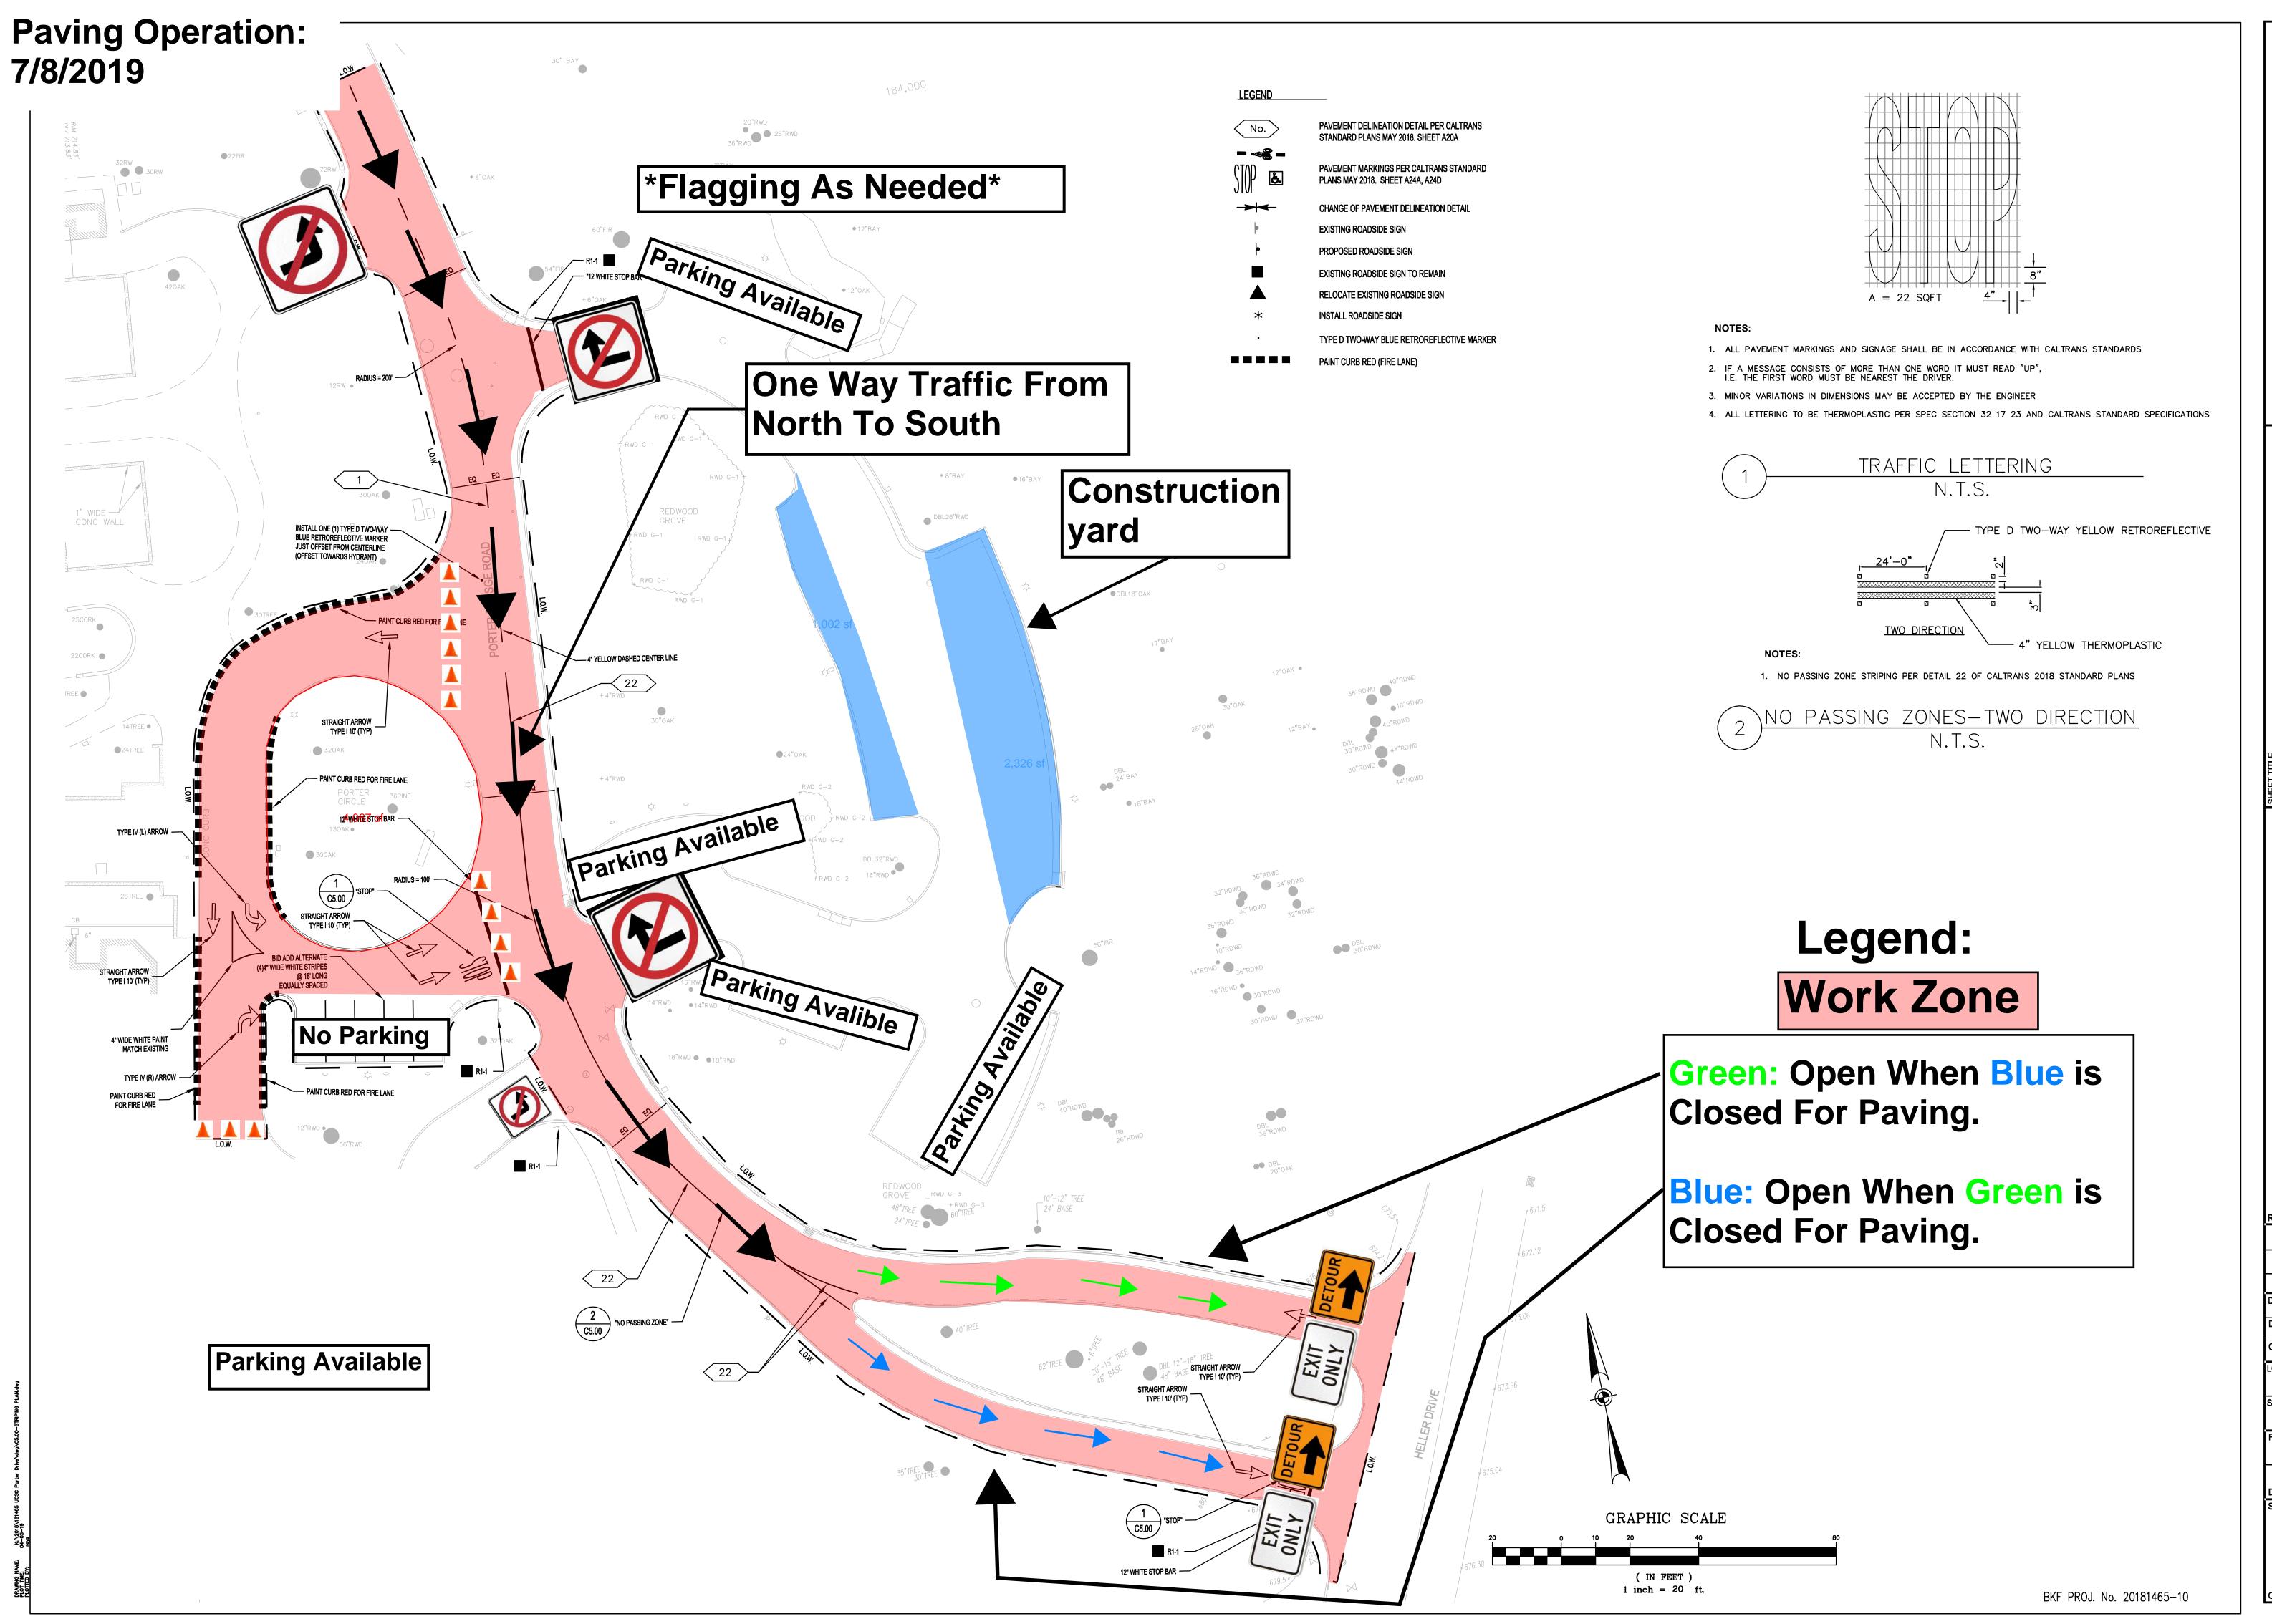

STRIPING

INIVERSITY OF CALIFC
PHYSICAL PLANNING AND CONSTRUCT

SIONS

GNED SR

DESIGNED SR
DRAWN SR
CHECKED JL
LOCATION

SANTA CRUZ, CA
CALE
HORZ: 1"=20'

ILE NO. 8800-027

DATE 04/08/19 SHEET

AND

PLAN

TRIPING

NIVERSITY OF CALIFO
PHYSICAL PLANNING AND CONSTRUCTION

STORY OF CALIFO
PHYSICAL PROPERTY OF CALIFO
PHYSICAL PROPERTY OF C

DNS

DESIGNED SR

DRAWN SR