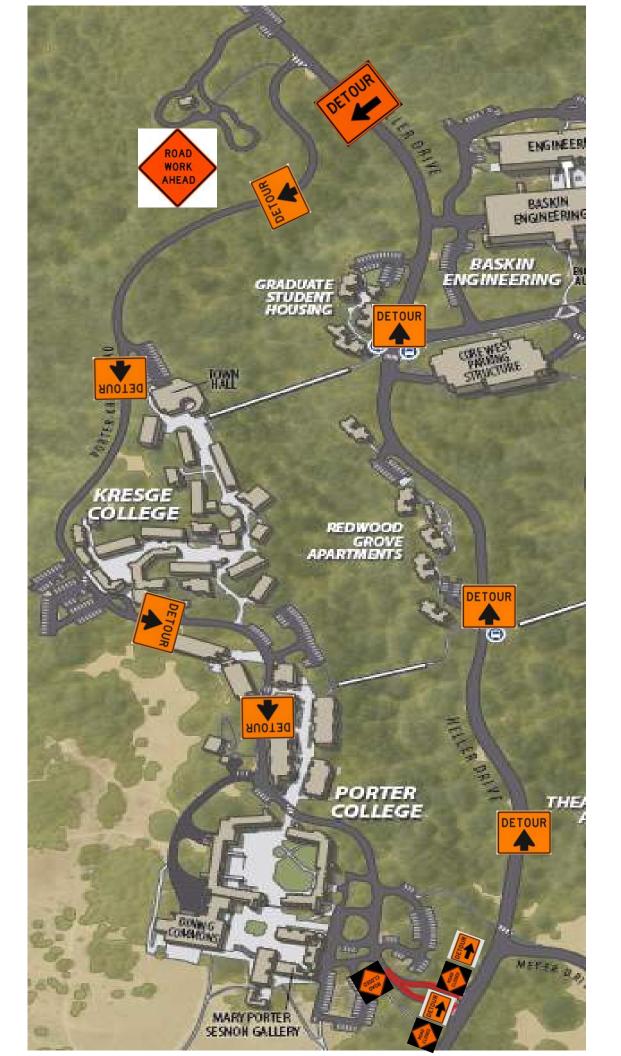

AILS

AND

PLAN

TRIPING

AIR. RFP OAD  $\simeq$ SGE OR

CALIF 0

REVISIONS

DESIGNED CHECKED

LOCATION SANTA CRUZ, CA

HORZ: 1"=20'

8800-027





70 WILLOW ROAD ITE 250 EASANTON, CA 94588 5-396-7700 5-396-7799 (FAX)

ENGINEERS / SURVEYORS /

PORTER-KRESGE ROAD REPAIRS

AND

PLAN

STRIPING

INIVERSITY OF CALIFC
PHYSICAL PLANNING AND CONSTRUCT

SIONS

GNED SR

DESIGNED SR
DRAWN SR
CHECKED JL
LOCATION

SANTA CRUZ, CA
CALE
HORZ: 1"=20'

ILE NO. 8800-027

DATE 04/08/19 SHEET





PLAN STRIPING

DESIGNED

LOCATION SANTA CRUZ, CA

HORZ: 1"=20'

8800-027





70 WILLOW ROAD TE 250 EASANTON, CA 94588 5-396-7700 5-396-7799 (FAX)

YORS / PLANNERS

PORTER-KRESGE ROAD REPAIRS

AND

PLAN

TRIPING

NIVERSITY OF CALIFO
PHYSICAL PLANNING AND CONSTRUCTION

STORY OF CALIFO
PHYSICAL PROPERTY OF CALIFO
PHYSICAL PROPERTY OF C

DNS

DESIGNED SR

DRAWN SR

CHECKED JL

LOCATION

OCATION

SANTA CRUZ, CA

CALE

HORZ: 1"=20'

8800-027

DATE 04/08/19
SHEET