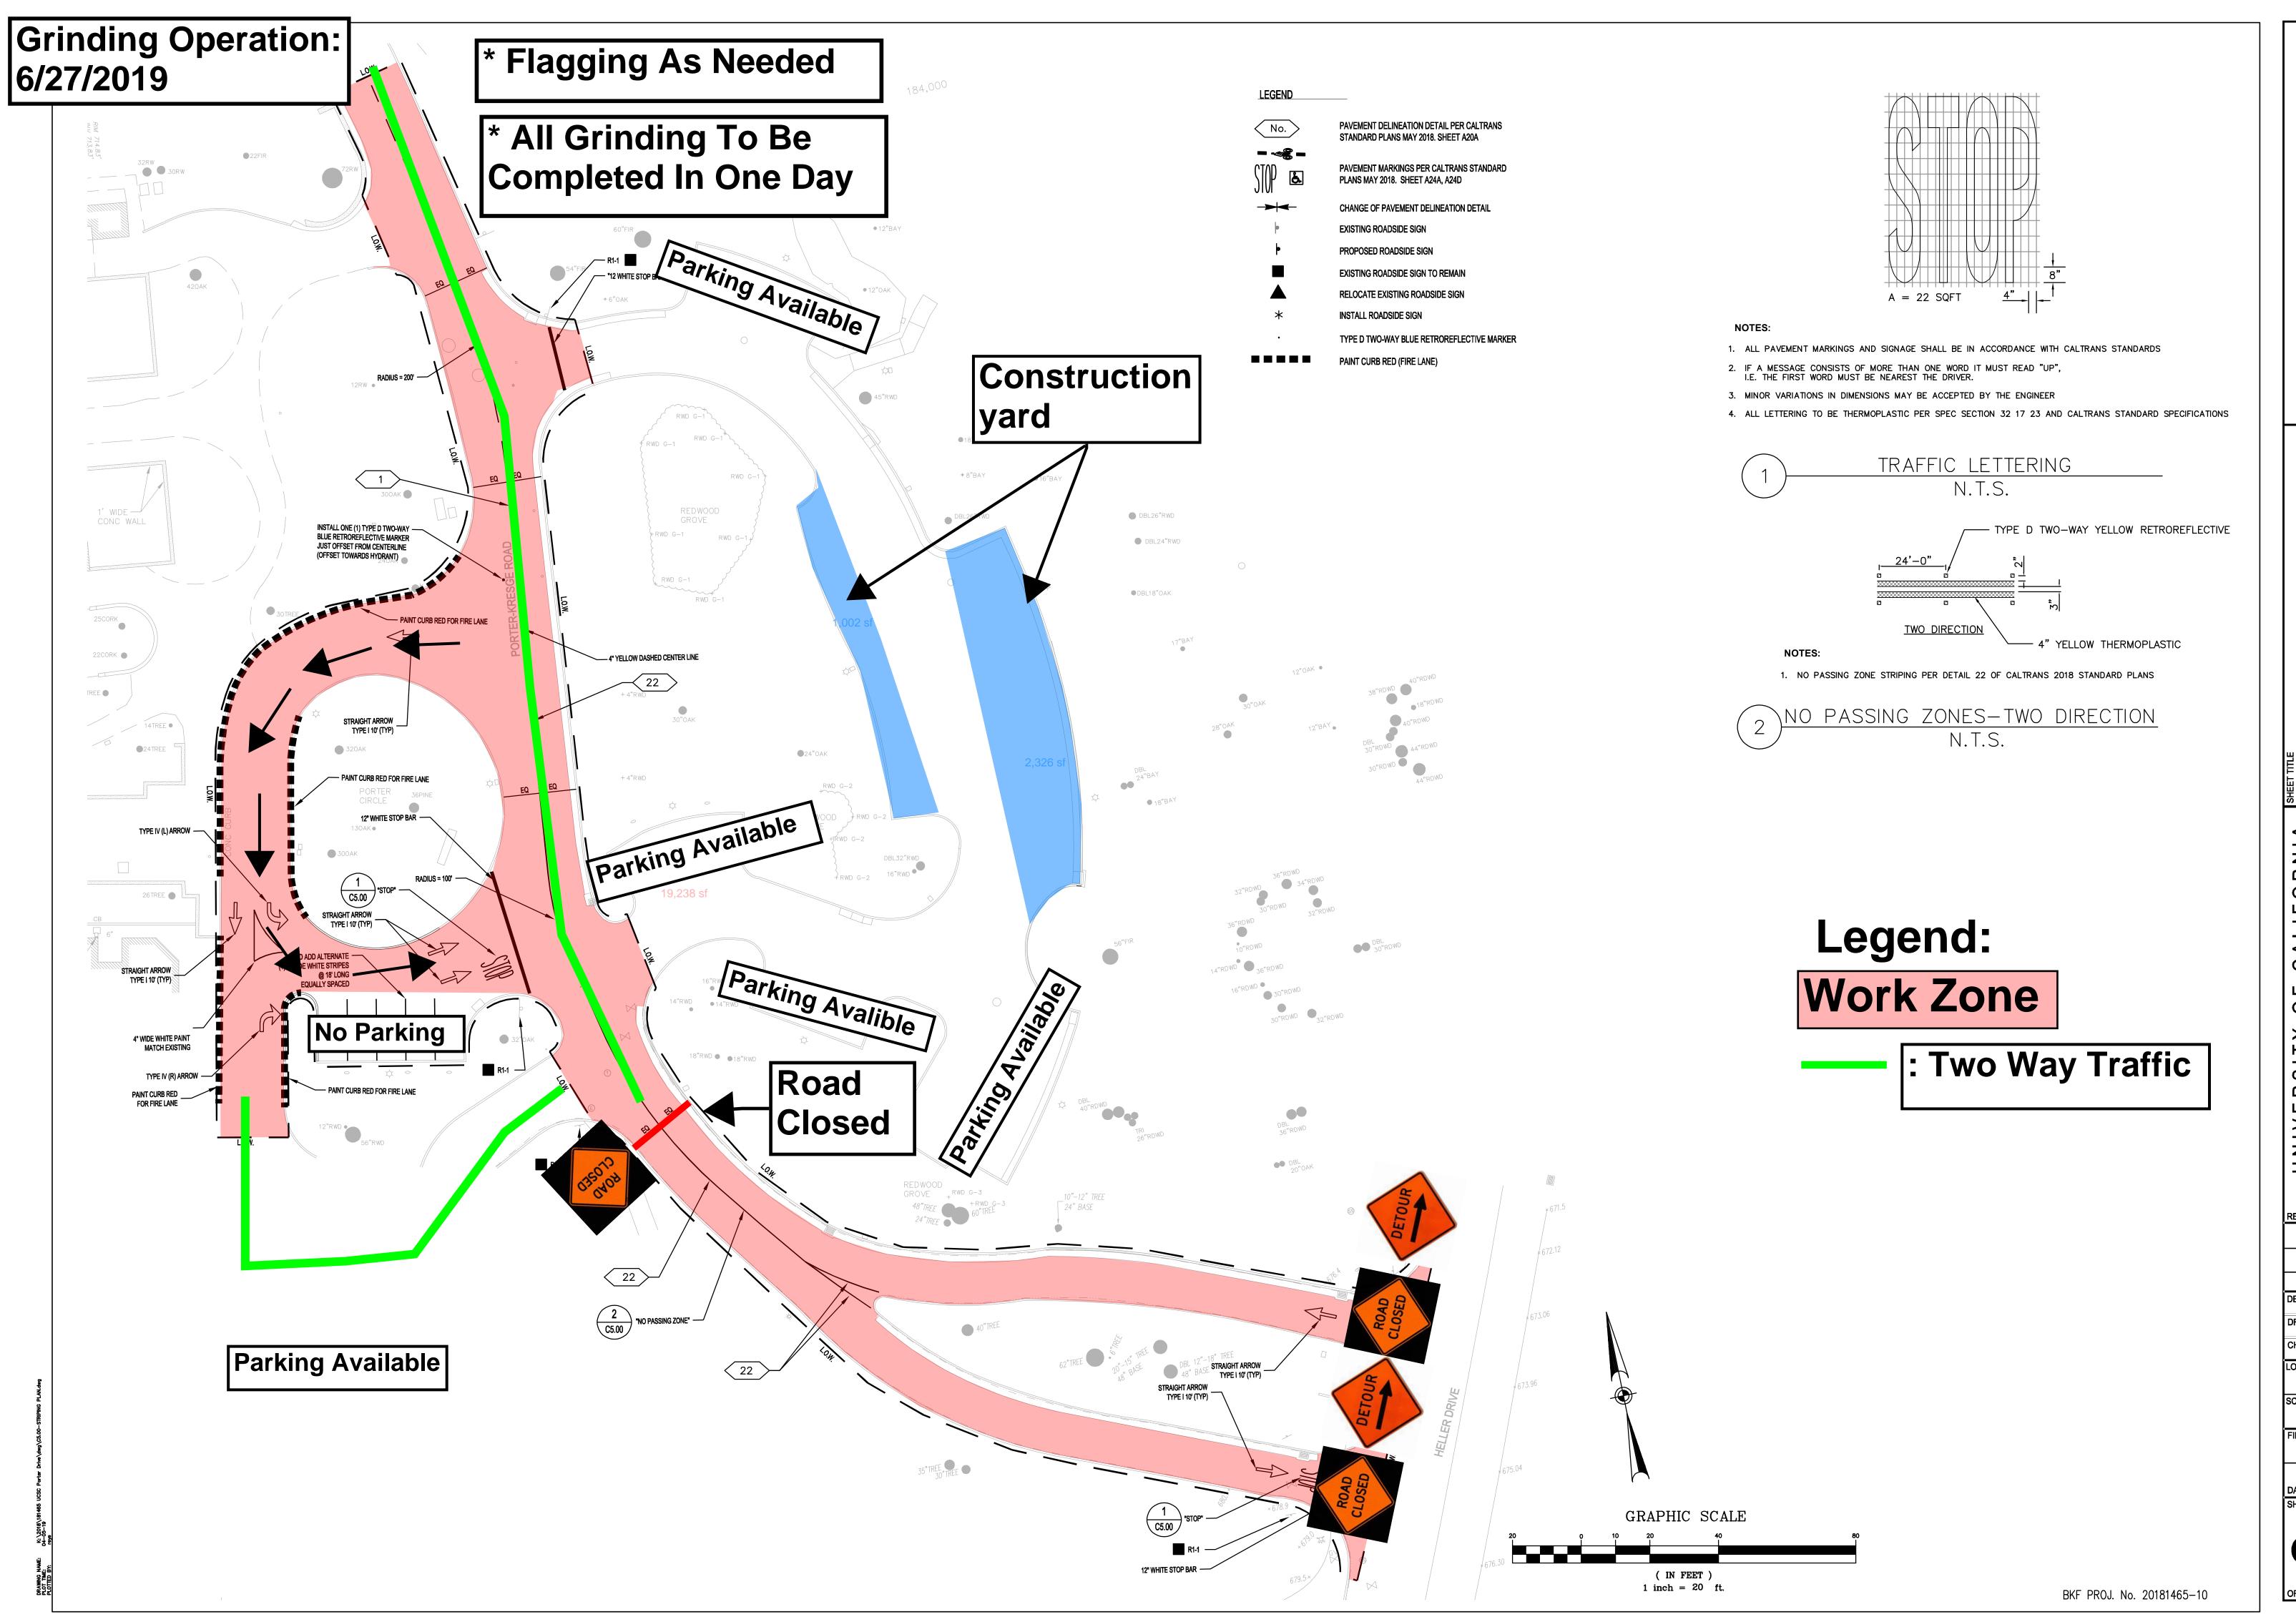

STRIPING

INIVERSITY OF CALIFC
PHYSICAL PLANNING AND CONSTRUCT

SIONS

GNED SR

DESIGNED SR
DRAWN SR
CHECKED JL
LOCATION

SANTA CRUZ, CA
CALE
HORZ: 1"=20'

ILE NO. 8800-027

DATE 04/08/19 SHEET

AND

PLAN

TRIPING

NIVERSITY OF CALIFO
PHYSICAL PLANNING AND CONSTRUCTION

STORY OF CALIFO
PHYSICAL PROPERTY OF CALIFO
PHYSICAL PROPERTY OF C

DNS

DESIGNED SR

DRAWN SR

CHECKED JL

LOCATION

OCATION

SANTA CRUZ, CA

CALE

HORZ: 1"=20'

8800-027

DATE 04/08/19
SHEET