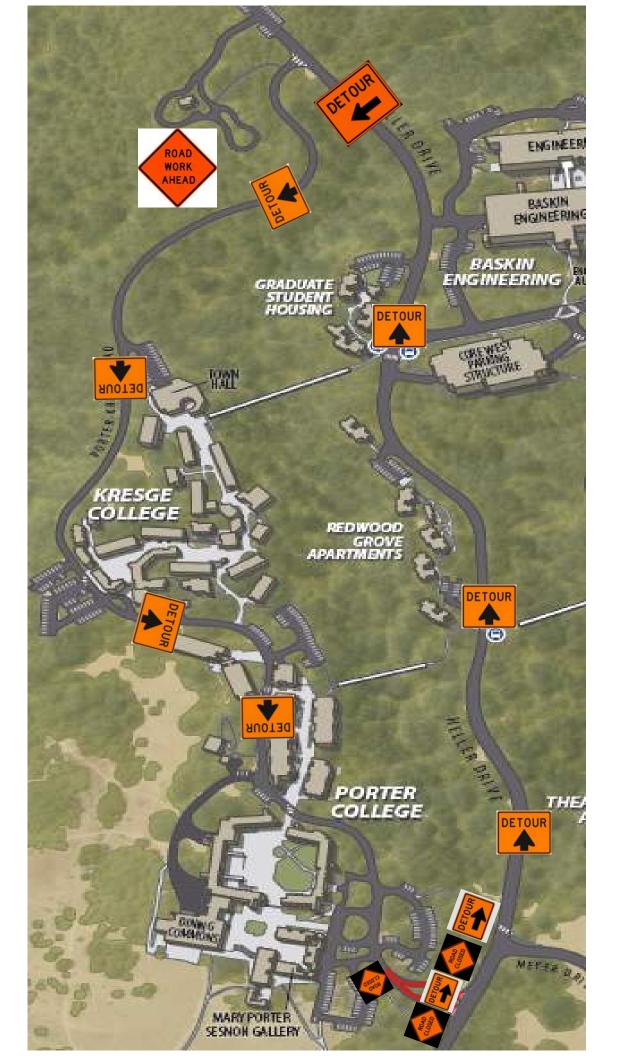

AILS

AND

PLAN

TRIPING

AIR. RFP OAD  $\simeq$ SGE OR

CALIF 0

REVISIONS

DESIGNED CHECKED

LOCATION SANTA CRUZ, CA

HORZ: 1"=20'

8800-027





70 WILLOW ROAD ITE 250 EASANTON, CA 94588 5-396-7700 5-396-7799 (FAX)

ENGINEERS / SURVEYORS /

PORTER-KRESGE ROAD REPAIRS

AND

PLAN

STRIPING

INIVERSITY OF CALIFC
PHYSICAL PLANNING AND CONSTRUCT

SIONS

GNED SR

DESIGNED SR
DRAWN SR
CHECKED JL
LOCATION

SANTA CRUZ, CA
CALE
HORZ: 1"=20'

ILE NO. 8800-027

DATE 04/08/19 SHEET





PLAN STRIPING

DESIGNED

LOCATION SANTA CRUZ, CA

HORZ: 1"=20'

8800-027





70 WILLOW ROAD TE 250 EASANTON, CA 94588 5-396-7700 5-396-7799 (FAX)

YORS / PLANNERS

PORTER-KRESGE ROAD REPAIRS

AND

PLAN

TRIPING

NIVERSITY OF CALIFO
PHYSICAL PLANNING AND CONSTRUCTION

STORY OF CALIFO
PHYSICAL PROPERTY OF CALIFO
PHYSICAL PROPERTY OF C

DNS

DESIGNED SR

DRAWN SR

CHECKED JL

LOCATION

OCATION

SANTA CRUZ, CA

CALE

HORZ: 1"=20'

8800-027

DATE 04/08/19
SHEET