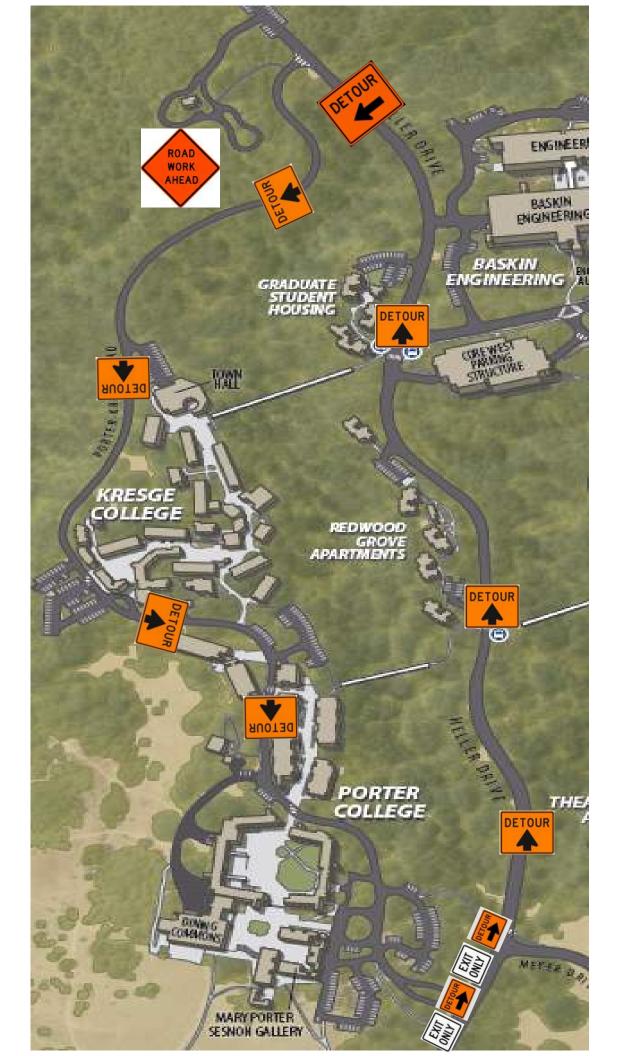

70 WILLOW ROAD ITE 250 EASANTON, CA 94588 5-396-7700 5-396-7799 (FAX)

ENGINEERS / SURVEYORS /

PORTER-KRESGE ROAD REPAIRS

AND

PLAN

STRIPING

INIVERSITY OF CALIFC
PHYSICAL PLANNING AND CONSTRUCT

SIONS

GNED SR

DESIGNED SR
DRAWN SR
CHECKED JL
LOCATION

SANTA CRUZ, CA
CALE
HORZ: 1"=20'

ILE NO. 8800-027

DATE 04/08/19 SHEET





PLAN STRIPING

DESIGNED

LOCATION SANTA CRUZ, CA

HORZ: 1"=20'

8800-027





70 WILLOW ROAD TE 250 EASANTON, CA 94588 5-396-7700 5-396-7799 (FAX)

YORS / PLANNERS

PORTER-KRESGE ROAD REPAIRS

AND

PLAN

TRIPING

NIVERSITY OF CALIFO
PHYSICAL PLANNING AND CONSTRUCTION

STORY OF CALIFO
PHYSICAL PROPERTY OF CALIFO
PHYSICAL PROPERTY OF C

DNS

DESIGNED SR

DRAWN SR

CHECKED JL

LOCATION

OCATION

SANTA CRUZ, CA

CALE

HORZ: 1"=20'

8800-027

DATE 04/08/19
SHEET