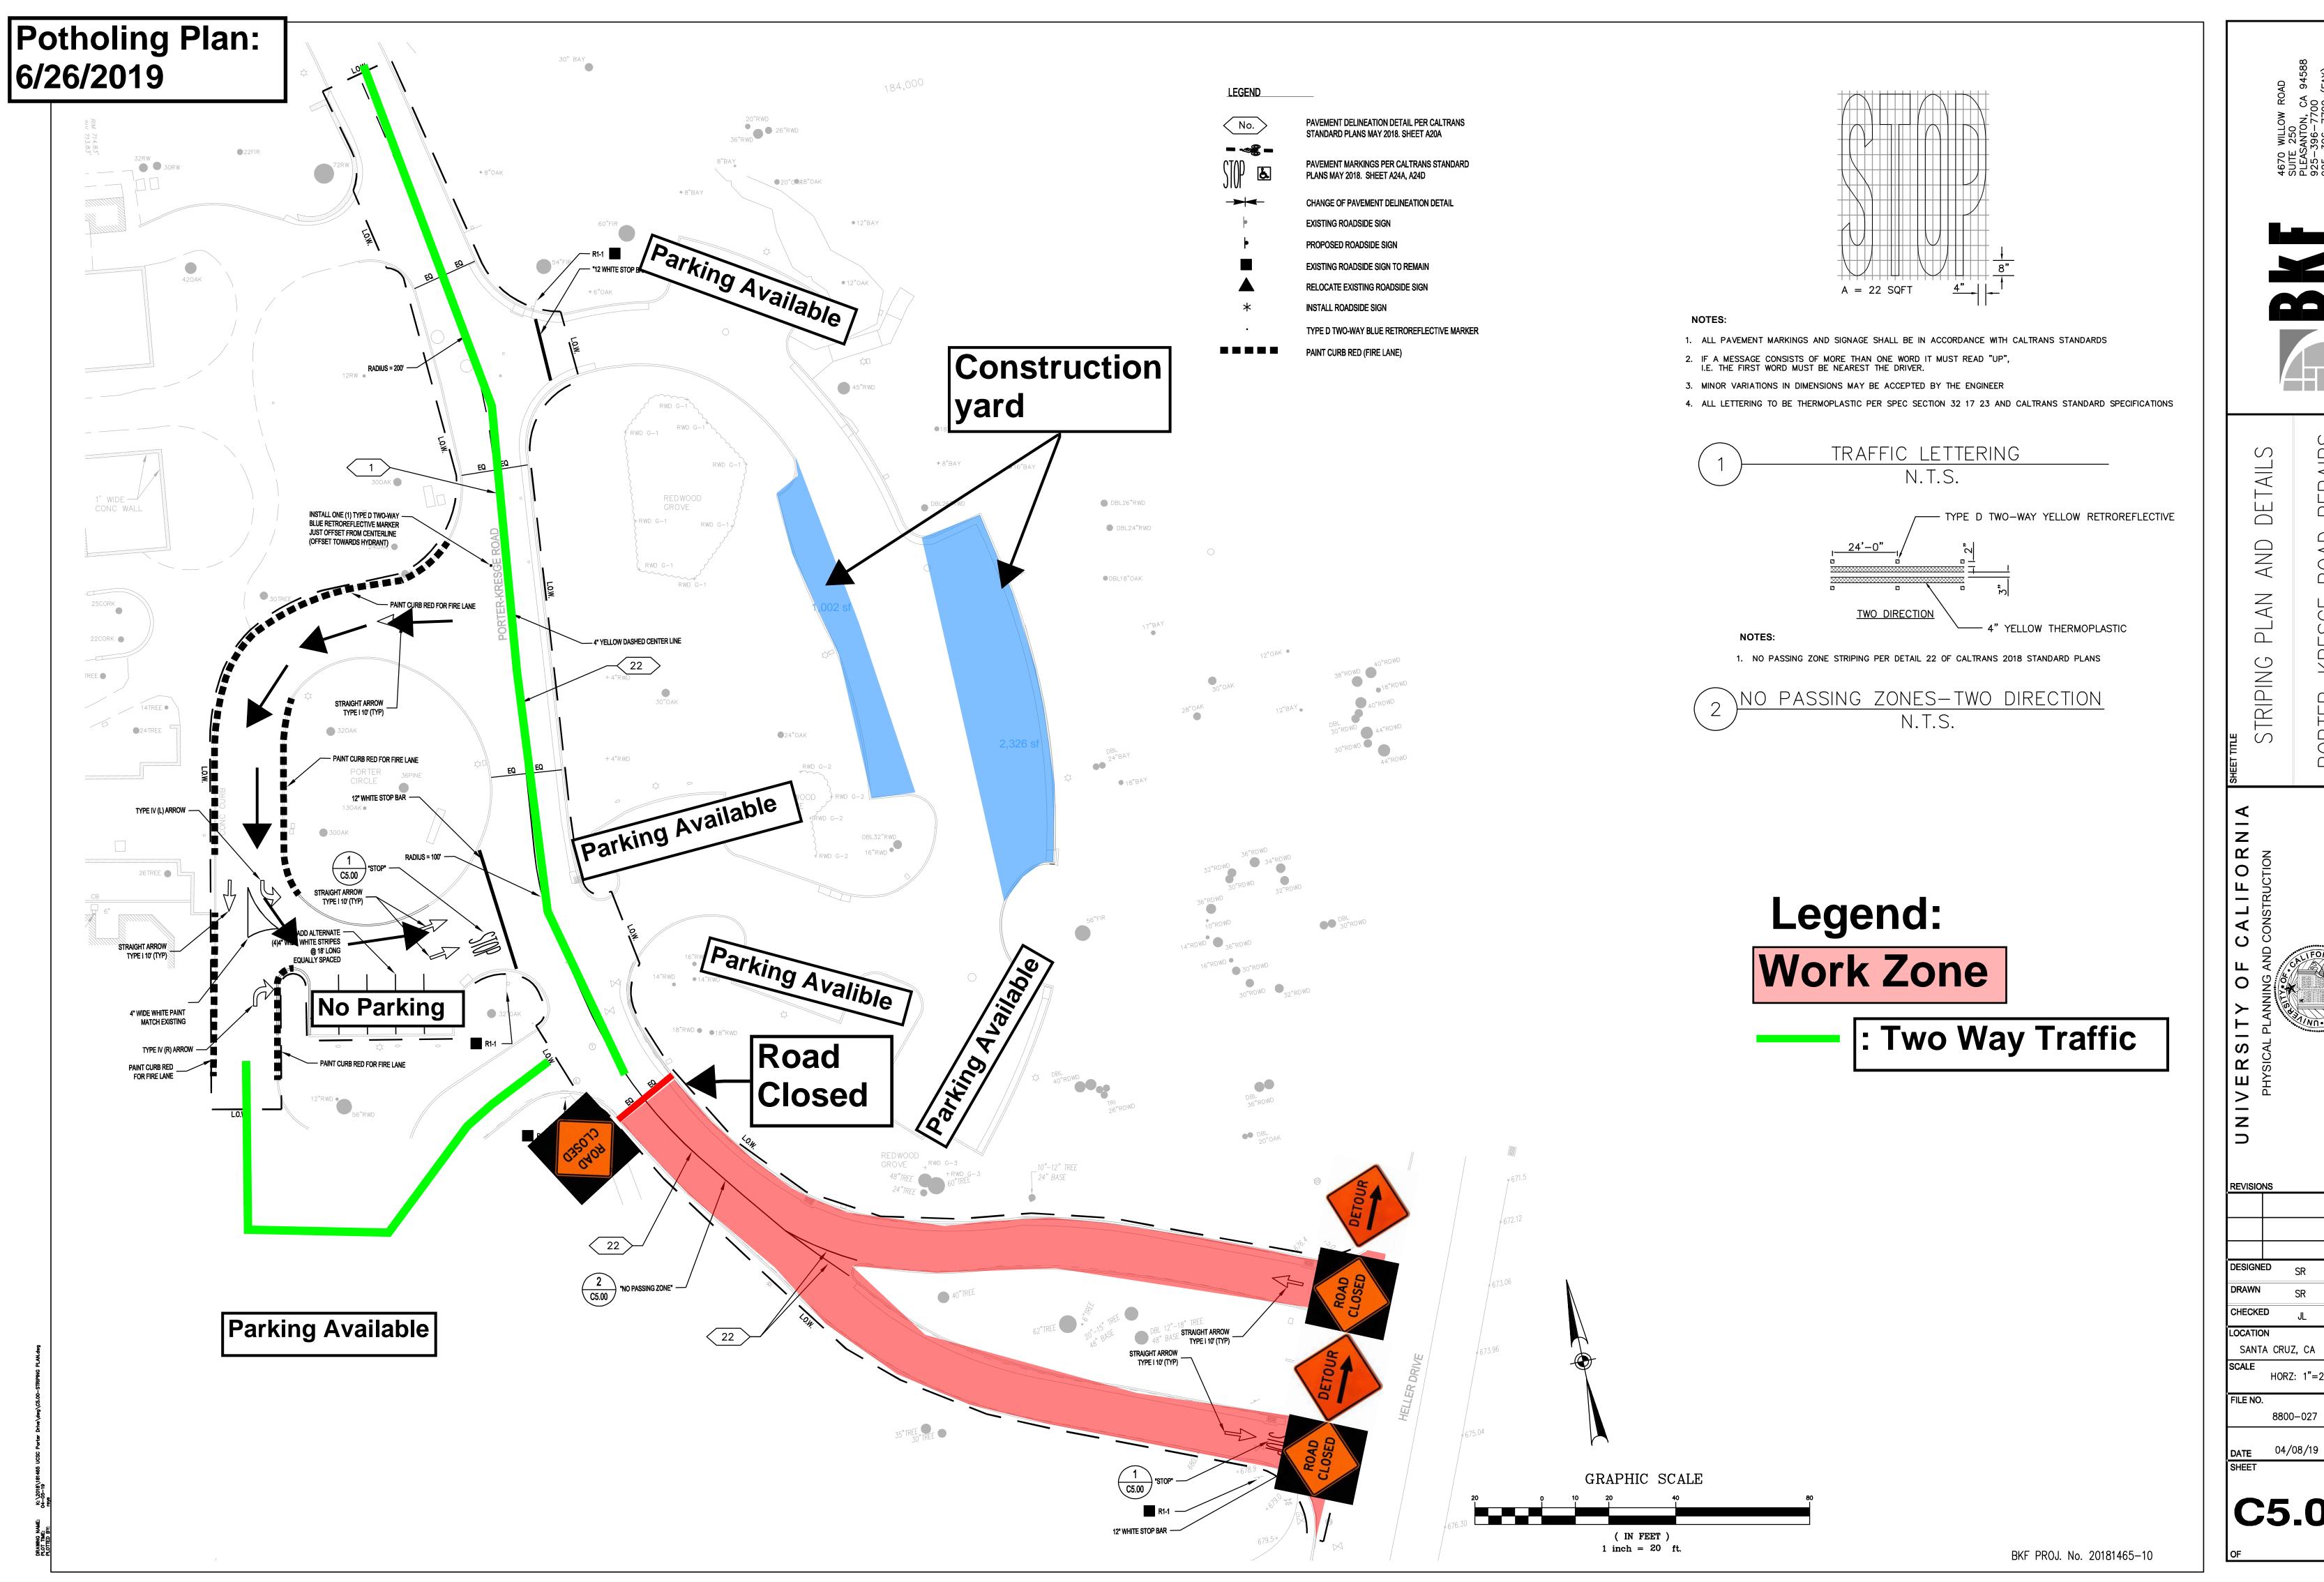

STRIPING

INIVERSITY OF CALIFC
PHYSICAL PLANNING AND CONSTRUCT

SIONS

GNED SR

DESIGNED SR
DRAWN SR
CHECKED JL
LOCATION

SANTA CRUZ, CA
CALE
HORZ: 1"=20'

ILE NO. 8800-027

DATE 04/08/19 SHEET

AND

PLAN

TRIPING

NIVERSITY OF CALIFO
PHYSICAL PLANNING AND CONSTRUCTION

STORY OF CALIFO
PHYSICAL PROPERTY OF CALIFO
PHYSICAL PROPERTY OF C

DNS

DESIGNED SR

DRAWN SR

CHECKED JL

LOCATION

OCATION

SANTA CRUZ, CA

CALE

HORZ: 1"=20'

8800-027

DATE 04/08/19
SHEET