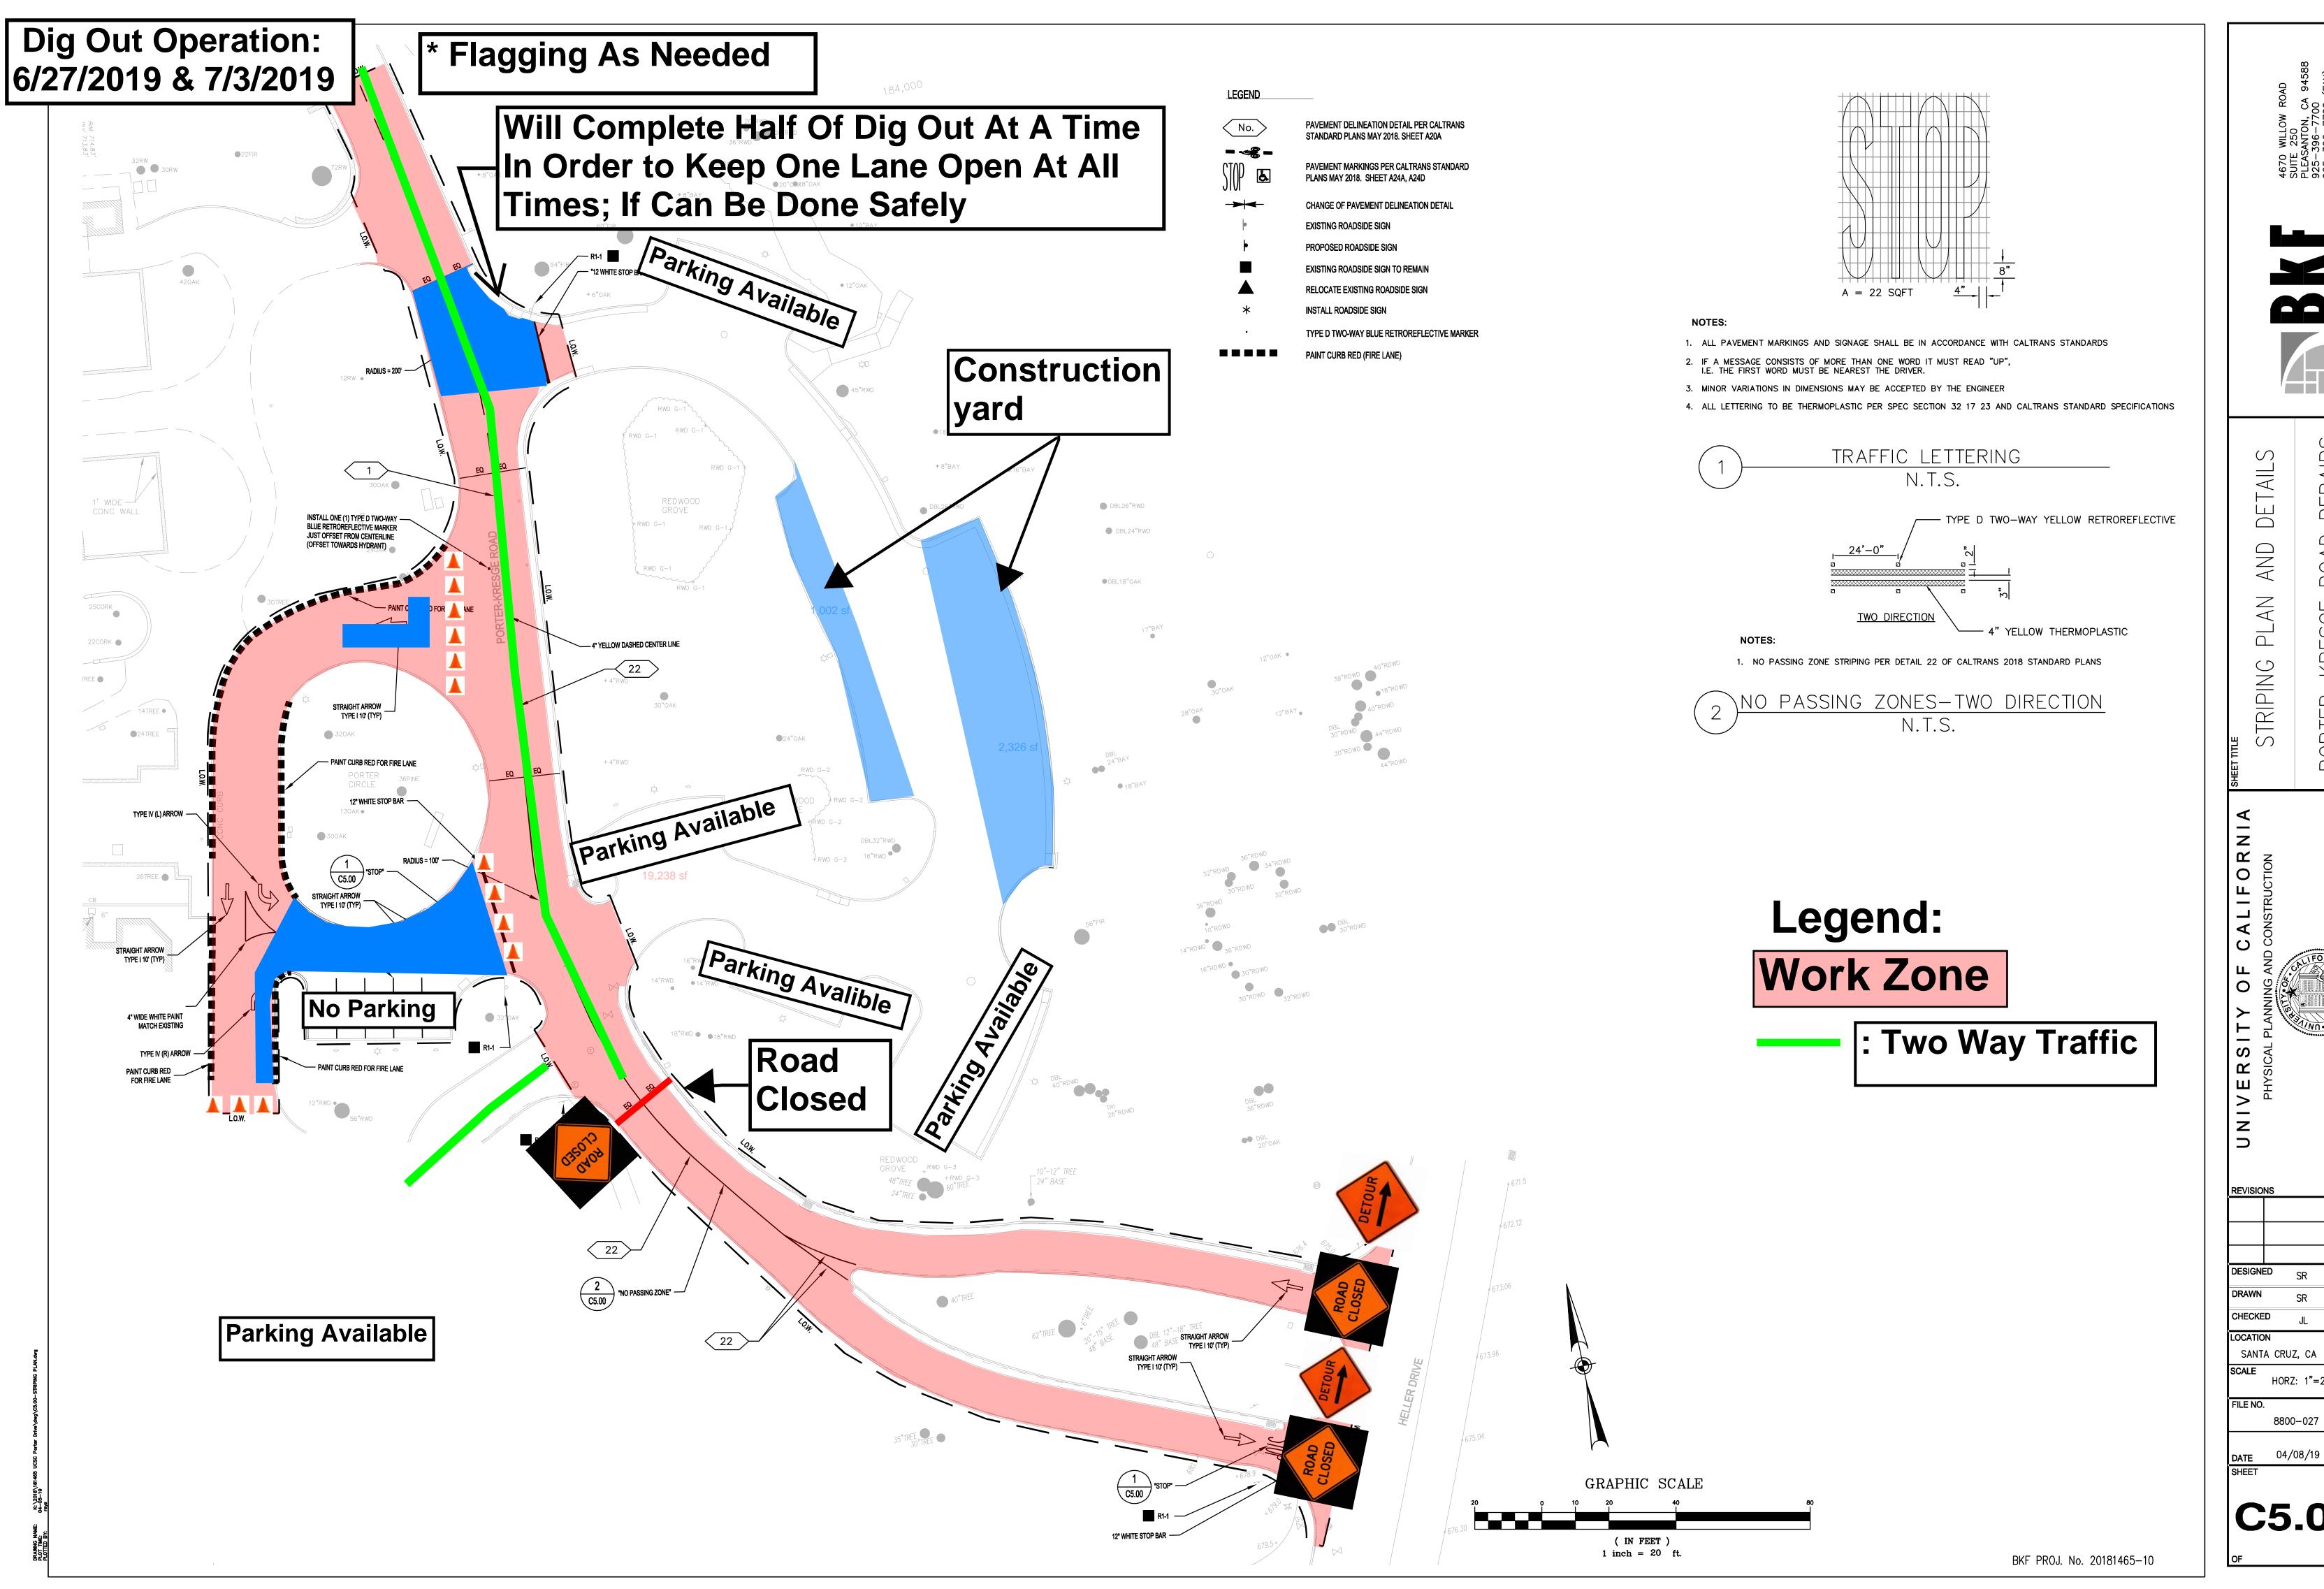

LOCATION SANTA CRUZ, CA

HORZ: 1"=20'

8800-027

70 WILLOW ROAD ITE 250 EASANTON, CA 94588 5-396-7700 5-396-7799 (FAX)

ENGINEERS / SURVEYORS /

PORTER-KRESGE ROAD REPAIRS

AND

PLAN

PLAN STRIPING

DESIGNED

LOCATION SANTA CRUZ, CA

HORZ: 1"=20'

8800-027

70 WILLOW ROAD TE 250 EASANTON, CA 94588 5-396-7700 5-396-7799 (FAX)

YORS / PLANNERS

PORTER-KRESGE ROAD REPAIRS